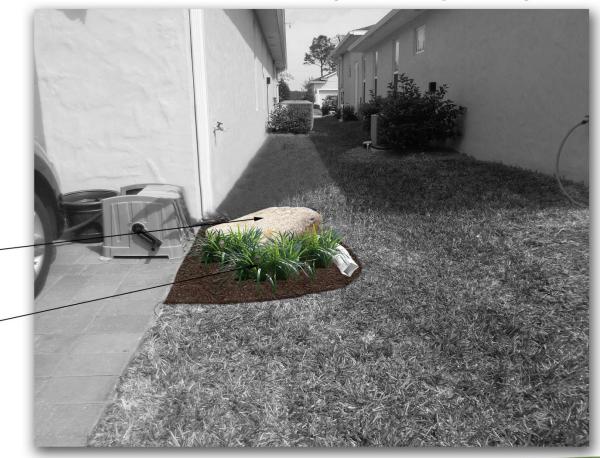

#### Landscape Design Suggestions

Jack Frost Ligustrum (J.F.)
Ti Plant 'Red Sister' (T.P.)
Dwarf Oleander 'Petite Pink' (D.O.)
Dwarf Podocarpus 'Pringles' (P.D.)
Liriope (L.P.)
River Rock Boulders (R.R.)
River Rock Mulch (R.M.)
\*Keep current Viburnum &
Podocarpus (V.P.)

Potential