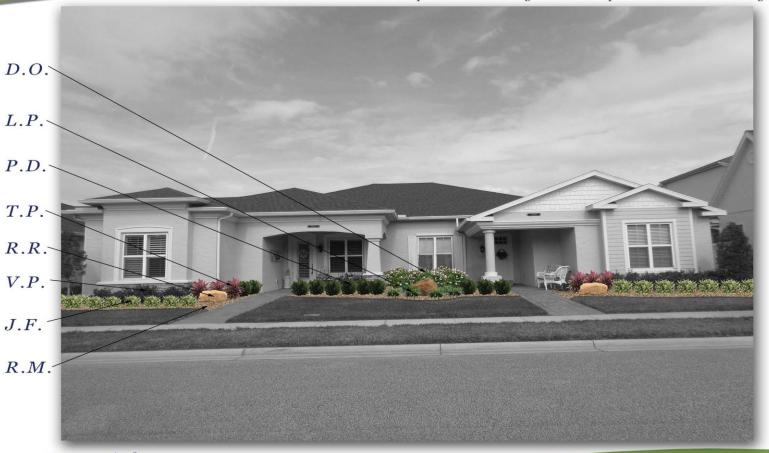

#### Landscape Design Suggestions

Jack Frost Ligustrum (J.F.)
Ti Plant 'Red Sister' (T.P.)
Dwarf Oleander 'Petite Pink' (D.O.)
Dwarf Podocarpus 'Pringles' (P.D.)
Liriope (L.P.)
River Rock Boulders (R.R.)
River Rock Mulch (R.M.)
\*Keep current Viburnum &
Podocarpus (V.P.)