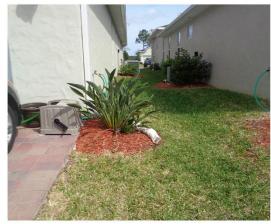

### Savannah Pointe (Stanley) New Smyrna Beach, FL

Existing

#### Landscape Design Suggestions

Arboricola 'Trinette' (A.T.)
Blue Daze 'Blue My Mind' (B.D.)
Podocarpus (P.O.)
Lava Rock Mulch (R.M.)
\*Keep current Indian Hawthorn (I.H.)

Potential