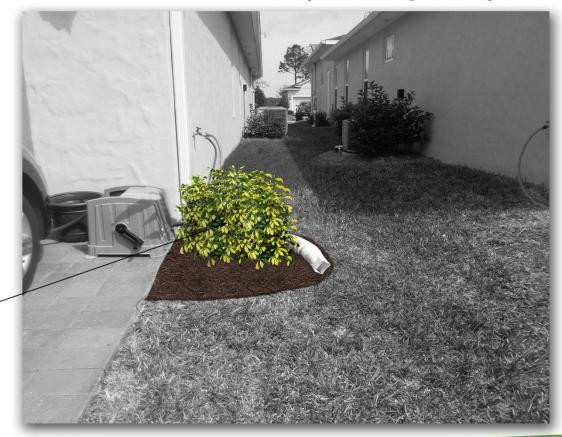

#### Landscape Design Suggestions

Jack Frost Ligustrum (J.F.)
Ti Plant 'Red Sister' (T.P.)
Dwarf Oleander 'Petite Pink' (D.O.)
Dwarf Podocarpus 'Pringles' (P.D.)
Liriope (L.P.)
River Rock Boulders (R.R.)
River Rock Mulch (R.M.)
\*Keep current Viburnum &
Podocarpus (V.P.)

Potential