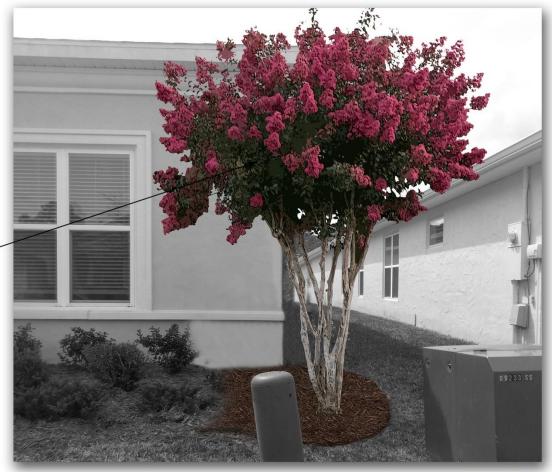

tions

Arboricola 'Trinette' (A.T.)
Blue Daze 'Blue My Mind' (B.D.)
Podocarpus (P.O.)
Lava Rock Mulch (R.M.)
\*Keep current Indian Hawthorn (I.H.)





Potential



## Savannah Pointe (Tiffany) New Smyrna Beach, FL

Conceptual Rendering-Plants Depicted At Mature Stage



Existing

#### Landscape Design Suggestions

Sunshine Ligustrum (S.L.) White Fountain Grass (W.F.) Triple Robelline Palm (T.R.) Loropetalum 'Ruby' (L.R.) Dwarf Podocarpus 'Pringles' (P.D.) Chocolate Mulch \*Keep current Viburnum & Podocarpus (V.P.)



Potential







Existing









Existing

 $\frac{Land scape\ Design\ Suggestions}{Arboricola\ `Trinette'\ (A.T.)}$ 

A.T.





Potential: Option 3







Existing



 $Small\ Landscape\ Boulder\ (S.B.)$   $Liriope\ (L.P.)$ 



Potential: Option 4

S.B.





Existing







Potential: Option 1

C.M.







Existing



Triple Robellini Palm (T.R.)



Potential: Option 2

T.R.