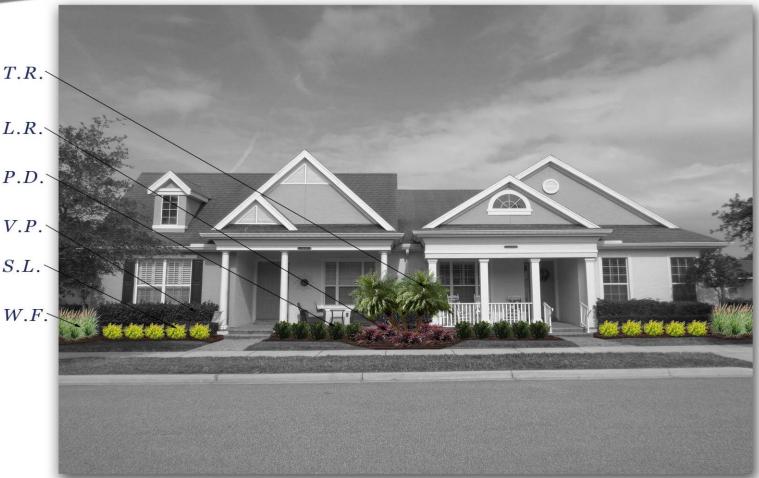

## Savannah Pointe (Tiffany) New Smyrna Beach, FL

Conceptual Rendering-Plants Depicted At Mature Stage

Existing

#### Landscape Design Suggestions

Sunshine Ligustrum (S.L.) White Fountain Grass (W.F.) Triple Robelline Palm (T.R.) Loropetalum 'Ruby' (L.R.) Dwarf Podocarpus 'Pringles' (P.D.) Chocolate Mulch \*Keep current Viburnum & Podocarpus (V.P.)