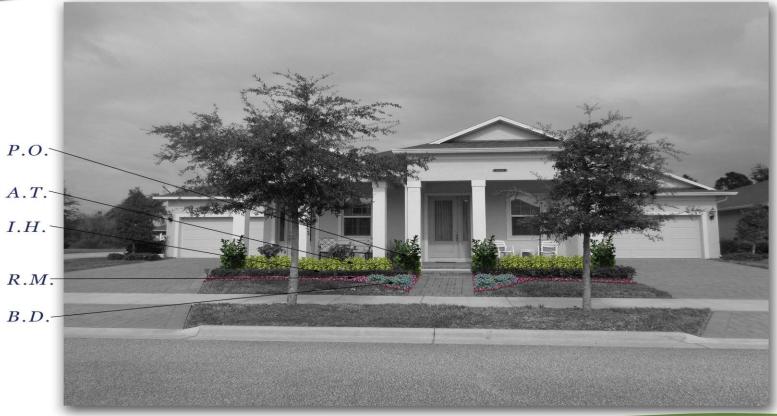

#### Landscape Design Suggestions

Arboricola 'Trinette' (A.T.)
Blue Daze 'Blue My Mind' (B.D.)
Podocarpus (P.O.)
Lava Rock Mulch (R.M.)
\*Keep current Indian Hawthorn (I.H.)

Potential