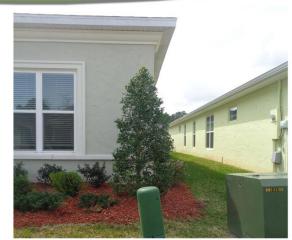

## Savannah Pointe (Tiffany) New Smyrna Beach, FL

Conceptual Rendering-Plants Depicted At Mature Stage

Existing

#### Landscape Design Suggestions

Sunshine Ligustrum (S.L.) White Fountain Grass (W.F.) Triple Robelline Palm (T.R.) Loropetalum 'Ruby' (L.R.) Dwarf Podocarpus 'Pringles' (P.D.) Chocolate Mulch \*Keep current Viburnum & Podocarpus (V.P.)