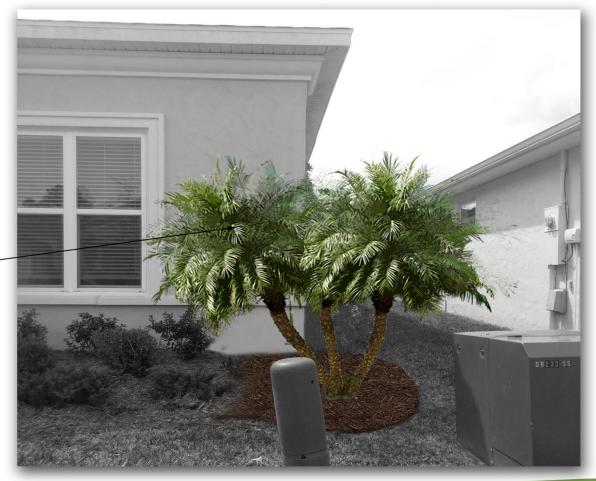

## Savannah Pointe (Tiffany) New Smyrna Beach, FL

Conceptual Rendering-Plants Depicted At Mature Stage

Existing

#### Landscape Design Suggestions

Sunshine Ligustrum (S.L.) White Fountain Grass (W.F.) Triple Robelline Palm (T.R.) Loropetalum 'Ruby' (L.R.) Dwarf Podocarpus 'Pringles' (P.D.) Chocolate Mulch \*Keep current Viburnum & Podocarpus (V.P.)